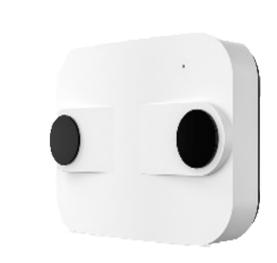

### Technical information

- Use of Xovis sensors (3D camera systems)
- Number of sensors depending on installation height and exhibition area Network integration via a "Spider" connector for installations of more than 9 sensors
- Different privacy levels preset and selectable
- Easy installation of the sensors on the ceiling
- Optional outdoor sensors for your outdoor application