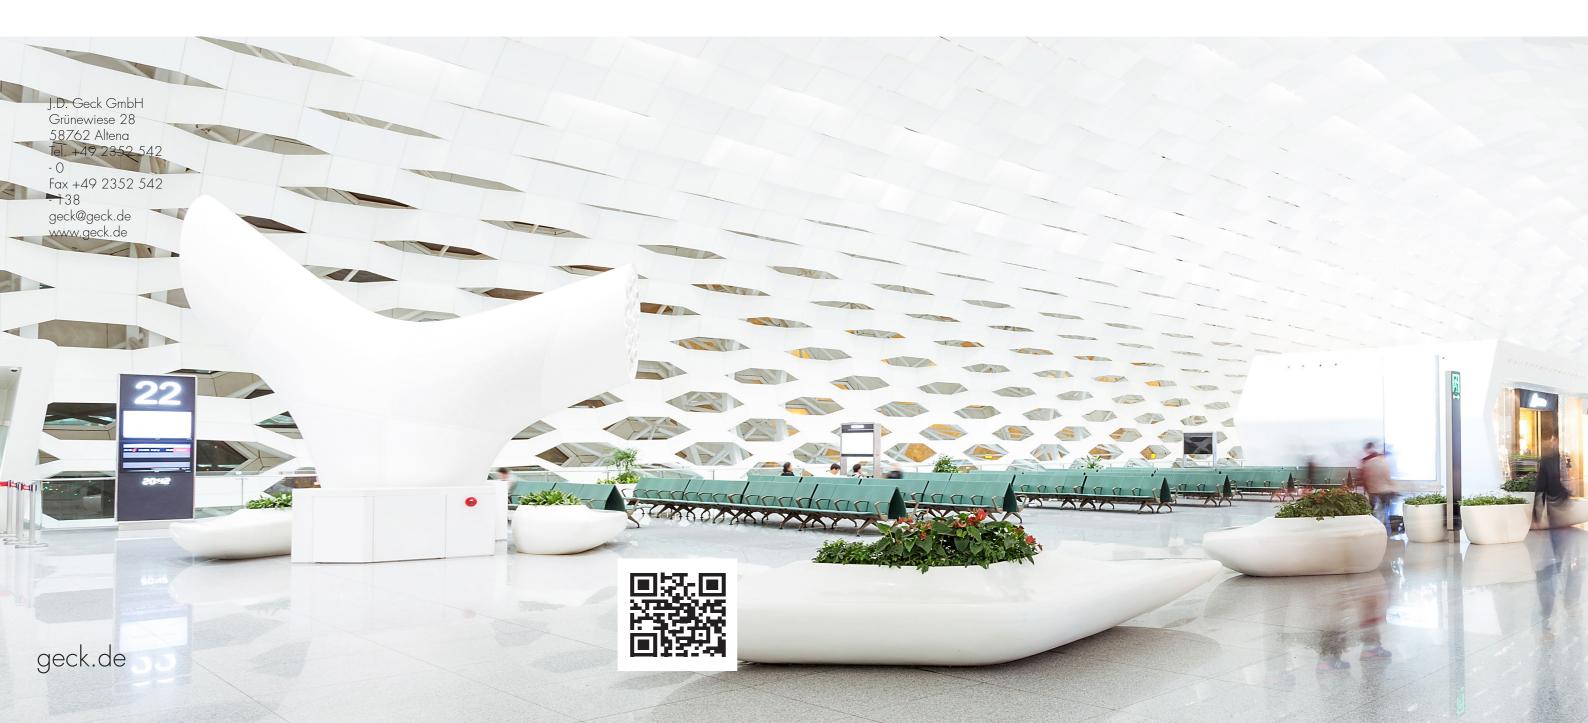

## Geck®

# Geck® Indoor Tracking XO Person tracking with Xovis

### sensors

In cooperation with our partner Xovis, our indoor tracking system XO solves a central problem of locating people inside your closed rooms or halls. Especially if you want to track and analyze the customer's walking paths even without shopping carts or baskets.

#### Your benefits

- Tracking and recording of walking paths of persons in closed rooms or halls in real time
- Evaluation of tracking data via a dedicated dashboard with additional analysis and evaluation tools
- Various data protection levels all GDPR compliant
- Solutions are customizable and scalable for your on-site applications
- Indoor Tracking XO can be combined with other products from the Geck Suite



### Technical information

- Use of Xovis